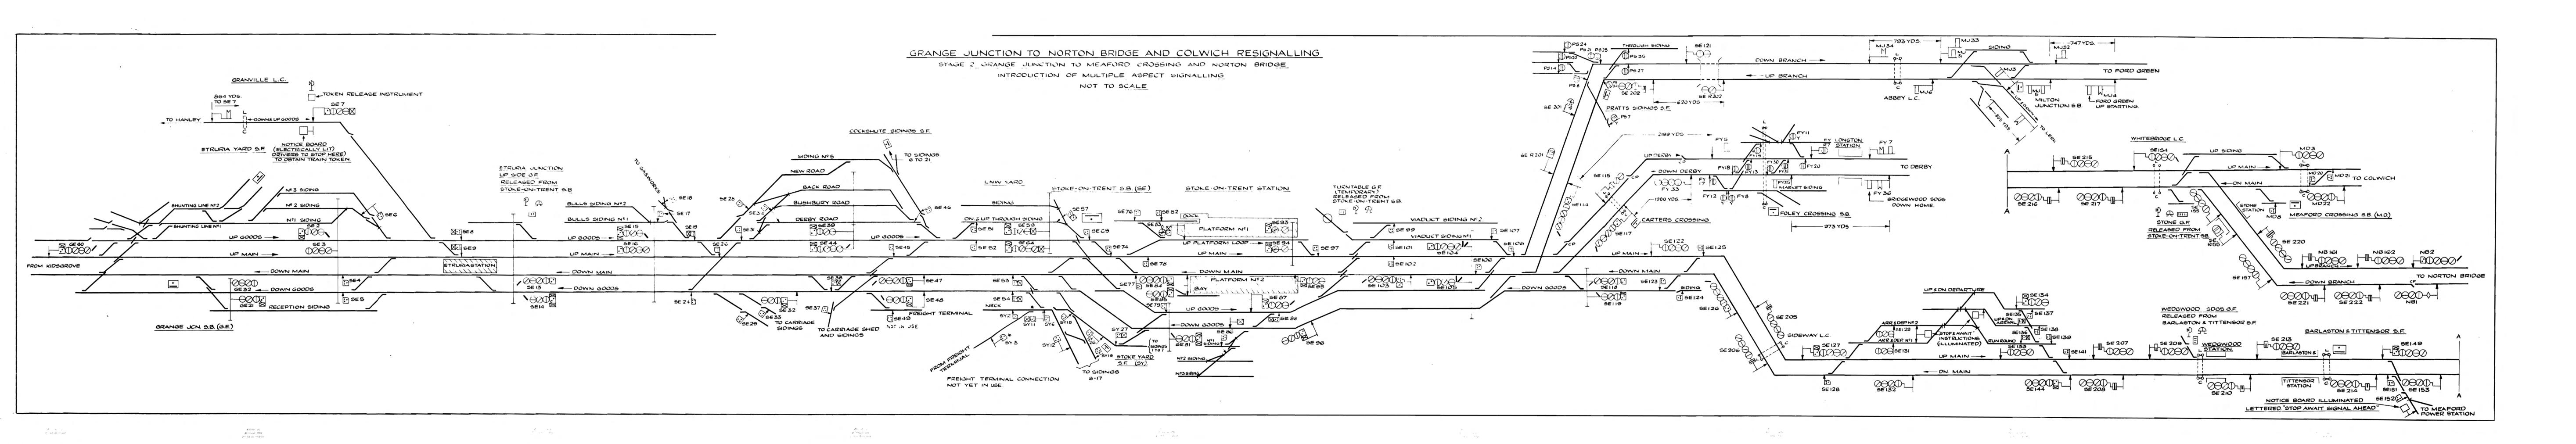

IMPORTANT: This Notice is to be acknowledged IMMEDIATELY on receipt to "TRAINS, CREWE," using code "ARNO 699G"

The diagram with schedule of route indications which is attached to this Notice shows Stage 2 of the resignalling of the line between Grange Junction to Norton Bridge and Colwich consequent on the bringing into use of Stoke-on-Trent Power Signal Box which will join up with the existing multiple aspect signalling at Grange Junction, Meaford Crossing and Norton Bridge.

www.s-r-s.org.uk/membform.html

The distances between Distant and Home signals leading to and from the resignalled area are shown on the attached diagram. All Shunting and Ground Frames on the diagram are electrically released from Stoke-on-Trent Signal Box except where shown otherwise.

On completion of the work the signalling and permanent way will be as shown on the diagram attached to this Notice and the following notes are intended to supplement the information given thereon:—

#### **GRANGE JUNCTION**

The existing three-aspect signal GE.60 will be converted to a four-aspect signal and the existing semaphore Down Main Distant Signals will be recovered.

#### **ETRURIA JUNCTION**

The Hanley Branch will be converted into a single line, Waterloo Road Signal Box will be abolished and the points worked from it will become handpoints. Drivers must stop on entering the Branch Line at the Notice Board near signal SE.7 and telephone the Signalman at Stoke-on-Trent for permission to remove the token from the adjacent token release instrument. Drivers when leaving the Branch must replace the token in the release instrument and telephone the Signalman at Stoke-on-Trent. The control of Etruria Junction Up Side Frame will be transferred from Etruria Junction Signal Box to Stoke-on-Trent Signal Box.

### STOKE YARD NORTH SHUNTING FRAME

This frame will be renamed "Stoke Yard," and the existing semaphore signals will be replaced by position-light signals.

#### STOKE-ON-TRENT STATION

The running lines in this area have been renamed as follows:-

Old Name

Up Platform Line

Up Centre Up Arrival Down Departure New Name

Up Platform Loop

Up Main Up Goods Down Goods

This frame will be taken away.

#### PRATT'S SIDINGS

STOKE YARD SOUTH

This signal box will be converted into a shunting frame and will control the Down Sidings and the connections in the Up and Down Lines. The line leading to R. Hyde & Sons Private Sidings on the Up side of the line will continue to be worked under the "One Engine in Steam" Regulations. A banner repeating signal will be provided 202 yards in rear of Signal SE.201.

#### **FOLEY CROSSING**

A new Up Home Signal will be provided near the  $l\frac{1}{2}$  m.p. and the existing Up Home Signal will be taken away. Signal SE.115 will also act as the Up Distant Signal and the existing semaphore Up Distant Signal will be taken away. The existing semaphore Down Starting Signal will be replaced by a four-aspect signal FY.33 approximately 220 yards nearer Stoke-on-Trent.

#### TRENTHAM JUNCTION

The control of Wedgwood Siding Ground Frame will be transferred to Barlaston & Tittensor Shunting Frame.

#### **BARLASTON & TITTENSOR**

This signal box will be converted into a Shunting Frame to control the level crossing gates and Wedgwood Siding Ground Frame.

#### STONE JUNCTION

The connection from Down Main to Sidings and from Down Main to Up Sidings will be controlled from a new Ground Frame named "Stone." A banner repeating signal will be provided 195 yards in rear of Signal SE.155.

#### NORTON BRIDGE JUNCTION

The existing three-aspect signal NB.1 will become a four-aspect signal.

#### MEAFORD CROSSING

The existing three-aspect signal MD.22 will be converted into a four-aspect signal and signals MD.8, MD.21 and MD.22 will also be controlled from Stoke-on-Trent Signal Box.

#### CATCH POINTS

Catch points are positioned as follows in the running lines:—

|                             |            | Yards in rea <b>r</b> |
|-----------------------------|------------|-----------------------|
| Line                        | Signal No. | of signal             |
| Up Derby                    | <br>SE.115 | 263                   |
| Up Derby                    | <br>FY.5   | 555 and 1,895         |
| Down Branch (Norton Bridge) | <br>SE.222 | 985                   |